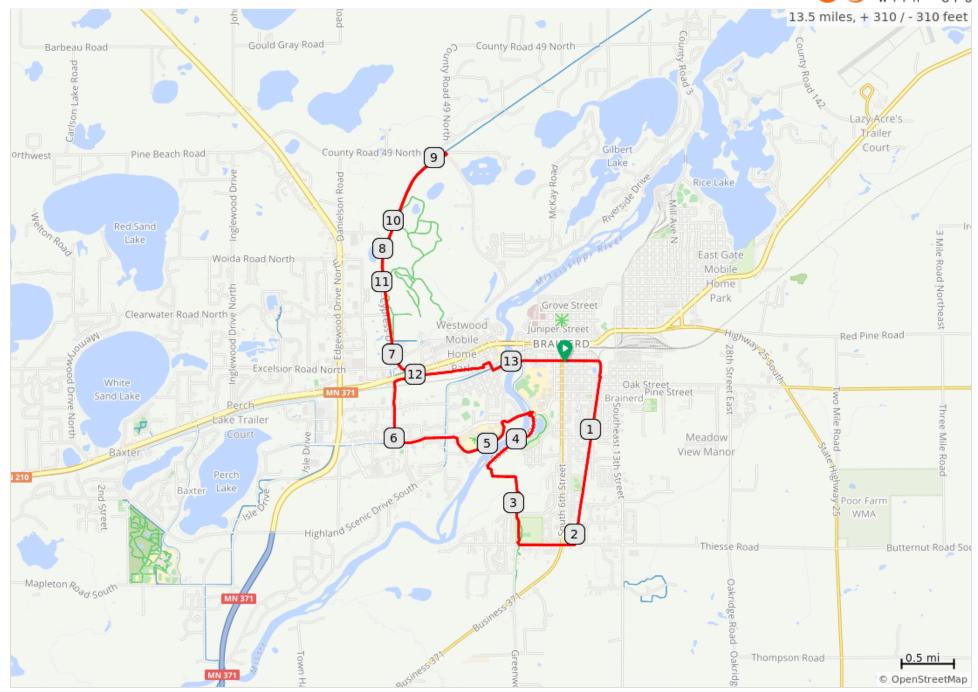

## TOL 2023 Short

| 0.0  | 0 | Start of route                                                        |  |
|------|---|-----------------------------------------------------------------------|--|
| 0.3  |   | Continue onto SE 11th St                                              |  |
| 0.5  |   | Left onto Norwood St                                                  |  |
| 0.5  |   | Right                                                                 |  |
| 2.1  |   | Right onto Co Rd 117                                                  |  |
| 2.2  |   | Continue onto Buffalo Hills<br>Ln E                                   |  |
| 6.8  |   | Keep right to stay on Paul<br>Bunyan State Trail/Paul<br>Bunyan Trail |  |
| 6.9  |   | Pedestrian overpass                                                   |  |
| 9.1  |   | Right onto Beaver Dam Rd                                              |  |
| 9.1  |   | Right at Dal-Mar Dr                                                   |  |
| 9.1  |   | Make a U-turn                                                         |  |
| 9.2  |   | Left onto Beaver Dam Rd                                               |  |
| 9.2  |   | Left onto Paul Bunyan State<br>Trail/Paul Bunyan Trail                |  |
| 11.8 |   | Pedestrian overpass                                                   |  |

|  | 11.8 | miles. | +268/-294 feet |
|--|------|--------|----------------|
|--|------|--------|----------------|

| 12.7 |   | Right to stay on Paul Bunyan<br>State Trail/Paul Bunyan Trail |
|------|---|---------------------------------------------------------------|
| 12.8 |   | Left onto W Laurel St                                         |
| 13.5 | P | End of route                                                  |